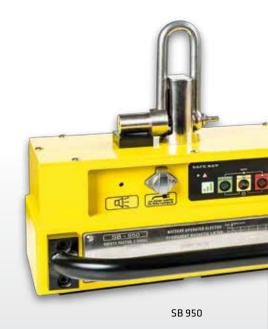

# SB200 | SB500 | SB950

| Technical data | Dimensions [L×WxH] | SWL 3:1 | Min. thickness | SWL 3:1 | from - to | Hold surface | Weight | No.   |
|----------------|--------------------|---------|----------------|---------|-----------|--------------|--------|-------|
|                | [mm]               | Fh [kg] | [mm]           | Fh [kg] | [mm]      | [mm]         | [kg]   |       |
| SB200          | 150 x 85 x 150     | 200     | 4              | 50      | 75 - 150  | 115 x 50     | 10     | 65697 |
| SB500          | 180 x 160 x 140    | 500     | 4              | 200     | 75 - 200  | 145 x 125    | 25     | 62666 |
| SB950          | 355 x 165 x 170    | 950     | 4              | 400     | 75 - 200  | 320 x 130    | 41     | 60643 |