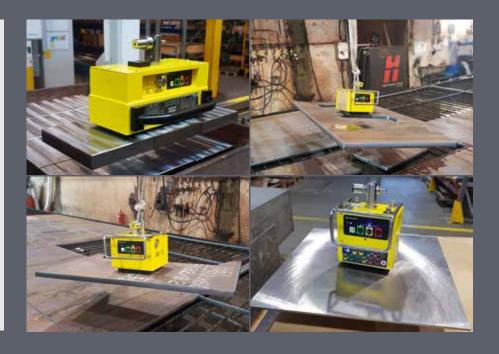

## Application

- For flat and round material
- Destacking from 4mm sheet thickness by power reduction
- ► Independent from mains supply
- In mechanical engineering, tool manufacturing, plant engineering, steel construction, shipbuilding, steel mill, flame cutting, transport company or materials stores

### **Professional advantages**

- No battery flow during lifting (only a current pulse for a few seconds is required for magnetizing or demagnetizing)
- ► The magnets are either manually switched via push buttons or automatically via AUTO function
- ► Power reduction for destacking or low weight loads
- ► A built in security mechanism prevents switching when the load is suspended
- ▶ Option: Positioning drawbar SB 950, swivel-mounted in Z-Axis +/- 60°