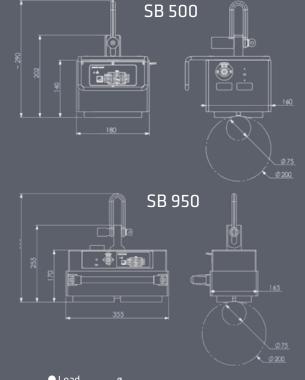

| Technical data | Dimensions [L×WxH] | SWL 3:1 | Min. thickness | SWL 3:1 | from - to | Hold surface | Weight | No.   |
|----------------|--------------------|---------|----------------|---------|-----------|--------------|--------|-------|
|                | [mm]               | Fh [kg] | [mm]           | Fh [kg] | [mm]      | [mm]         | [kg]   |       |
| SB200          | 150 x 85 x 150     | 200     | 4              | 50      | 75 - 150  | 115 x 50     | 10     | 65697 |
| SB500          | 180 x 160 x 140    | 500     | 4              | 200     | 75 - 200  | 145 x 125    | 25     | 62666 |
| SB950          | 355 x 165 x 170    | 950     | 4              | 400     | 75 - 200  | 320 x 130    | 41     | 60643 |