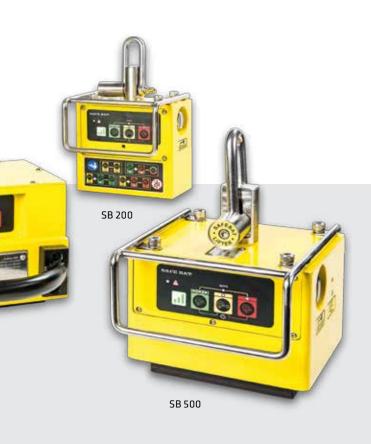

# SB200 | SB500 | SB950

| Technical data | Dimensions [L×WxH] | SWL 3:1 | Min. thickness | SWL 3:1 | from - to | Hold surface | Weight | No.   |
|----------------|--------------------|---------|----------------|---------|-----------|--------------|--------|-------|
|                | [mm]               | Fh [kg] | [mm]           | Fh [kg] | [mm]      | [mm]         | [kg]   |       |
| SB200          | 150 x 85 x 150     | 200     | 4              | 50      | 75 - 150  | 115 x 50     | 10     | 65697 |
| SB500          | 180 x 160 x 140    | 500     | 4              | 200     | 75 - 200  | 145 x 125    | 25     | 62666 |
| SB950          | 355 x 165 x 170    | 950     | 4              | 400     | 75 - 200  | 320 x 130    | 41     | 60643 |