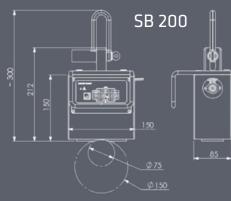

| Technical data | Dimensions [L×WxH] | SWL 3:1 | Min. thickness | SWL 3:1 | from - to | Hold surface | Weight | No.   |
|----------------|--------------------|---------|----------------|---------|-----------|--------------|--------|-------|
|                | [mm]               | Fh [kg] | [mm]           | Fh [kg] | [mm]      | [mm]         | [kg]   |       |
| SB200          | 150 x 85 x 150     | 200     | 4              | 50      | 75 - 150  | 115 x 50     | 10     | 65697 |
| SB500          | 180 x 160 x 140    | 500     | 4              | 200     | 75 - 200  | 145 x 125    | 25     | 62666 |
| SB950          | 355 x 165 x 170    | 950     | 4              | 400     | 75 - 200  | 320 x 130    | 41     | 60643 |